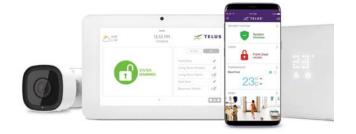

# **SmartHome** Security

Home just got smarter

### Manage your home from anywhere

Control your lights and thermostat, see who's at that door with live video, let friends and family in and more -- all from your mobile phone using the dedicated app.

Now that's smart.

#### "All-in-one" Touchscreen Panel

Control everything from your locks, lights, doorbell, appliances, cameras, and garage door.

CO Sensor

Carbon Monoxide Detection alert via app

Smart Smoke Sensor
Wireless sensor provides remote notification