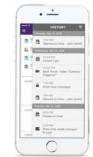

### Manage your home from anywhere

Control your lights and thermostat, see who's at that door with live video, let friends and family in and more -- all from your mobile phone using the dedicated app.

Now that's smart.

Get notifications or access reporting if there is unexpected activity or if your employees opens late or closes early.