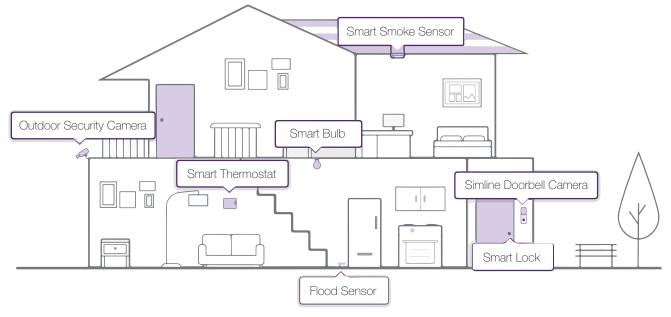

#### "All-in-one" Touchscreen Panel

Control everything from your locks, lights, doorbell, appliances, cameras, and garage door.

CO Sensor

Carbon Monoxide Detection alert via app

Smart Smoke Sensor
Wireless sensor provides remote notification

HD Wireless Outdoor Security Camera Weather-proof camera can capture live and recorded video around your home

Smart Garage Door Open/Close via main panel or mobile app

Glass Break Sensor Monitor when glass has been shattered

Smart Door Lock Grant friends & family short-term access by creating temporary codes. Limit guest acess to specific dates or times when needed

Why choose

TELUS SmartHome Security?

- No upfront equipment costs
- Save you money on insurance
- Integrated system in a single app

#### Smart Automation

- Smart Thermostat
- Smart Door Lock
- Smart Bulb
- Smart Lamp Plug
- Smart Appliance Plug
- Smart Garage Door Opener

### Safety Sensors

- Door/Window Sensor
- Motion Sensor
- Flood Sensor
- Smoke Sensor
- CO Sensor
- Glass Break Sensor

#### Video Cameras

- Outdoor Camera
- Indoor Camera
- Doorbell Camera (Slimline)

Notes: