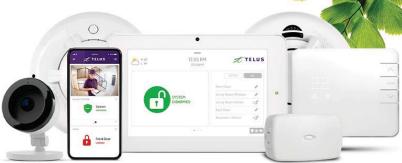

#### "All-in-one" Touchscreen Panel

Control everything from your locks, lights, doorbell, appliances, cameras, and garage door.

CO Sensor

Carbon Monoxide Detection alert via app

Smart Smoke Sensor
Wireless sensor provides remote notification

HD Wireless Outdoor Security Camera Weather-proof camera can capture live and recorded video around your home

Smart Garage Door Open/Close via main panel or mobile app

Glass Break Sensor Monitor when glass has been shattered

Smart Door Lock Grant friends & family short-term access by creating temporary codes. Limit guest acess to specific dates or times when needed

Why choose

TELUS SmartHome Security?

- No upfront equipment costs
- Save you money on insurance
- Integrated system in a single app

#### Smart Automation

- Smart Thermostat
- Smart Door Lock
- Smart Bulb
- Smart Lamp Plug
- Smart Appliance Plug
- Smart Garage Door Opener

### Safety Sensors

- Door/Window Sensor
- Motion Sensor
- Flood Sensor
- Smoke Sensor
- CO Sensor
- Glass Break Sensor

#### Video Cameras

- Outdoor Camera
- Indoor Camera
- Doorbell Camera (Slimline)

Notes: